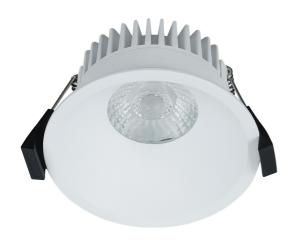

## **ALBRIC | DOWNLIGHT | WHITE**

2310340001

Voltage (V): 220-240 Volt IP degree: IP44 Class (Class 1, Class 2, Class 3): Class 2 (Double isolated) Socket type: LED – Nonreplaceable light source Parallel connection: True

- Suitable for the bathroom (IP44) Natural light (RA90) Glare-free light
- Can be mounted directly into insulation Long LED lifespan (40,000 hours)

Albric is a downlight with integrated LED and a natural, glare-free light. With a high IP rating (IP44) making it perfect for the bathroom and a long lifetime of 40,000 hours.