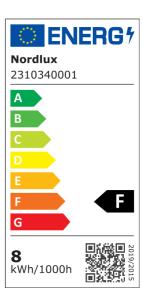

Brightness of light (Lumen): 620 Colour temperature (Kelvin): 2700 Ra-value : 90 Lifetime (hours): 40000 Beam angle (°) : 38 Candela (cd) (for directional

lamp only): 1320 Energy class: F Actual watt (W): 8