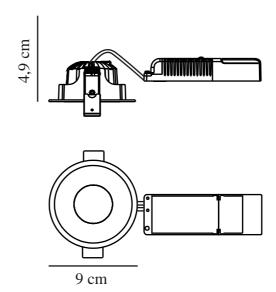

Primary material: Aluminium Secondary material: Plastic Colour of the cable: Black Length of the cable (cm): 24 Surface material of the cable:

Plastic

Is the cable replaceable: False

Colour: White

Height (cm) : 4.9
Mount directly into insulation: True