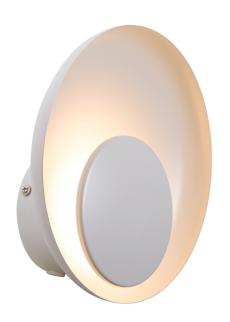

Marsi is a small wall light that consists of two perfectly round shades. The light is reflected onto the back shade, creating a cosy and diffused light. Dim the light in three steps with the built-in Moodmaker™ function by flipping the switch on the cable.