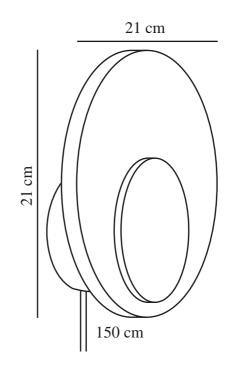

Primary material: Metal Secondary material: PMMA Colour of the cable: White Length of the cable (cm): 150 Surface material of the cable: Textile Is the cable replaceable: True Colour: White Height (cm) : 21 Width (cm): 21 Shade Diameter (cm): 21 Lenght (cm): 21 Mount directly into insulation: False