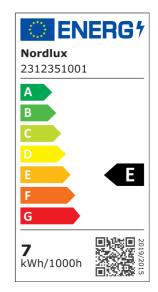

Brightness of light (Lumen): 260 Colour temperature (Kelvin): 3000 Ra-value : 80 Lifetime (hours): 20000 Energy class: E Actual watt (W): 7

Elegant design providing a soft, diffused light • 3-step Moodmaker<sup>™</sup> dimming on cable
• Long LED lifespan (20,000 hours)