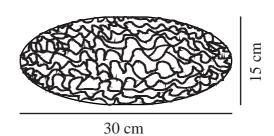

## **VILLO 30 | LAMP SHADE | WHITE**

2312993201

Maximum bulb wattage (W): 15 Parallel connection: False

Primary material: Paper Secondary material: Chiffon Colour: White

Height (cm): 15

Shade Diameter (cm): 30 Lenght (cm): 30 Mount directly into insulation: False