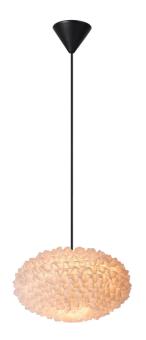

## **VILLO 30 | LAMP SHADE | WHITE**

2312993201

Maximum bulb wattage (W): 15 Parallel connection: False

Primary material: Paper Secondary material: Chiffon Colour: White

Height (cm): 15

Shade Diameter (cm): 30 Lenght (cm): 30 Mount directly into insulation: False

• Provides a soft, diffused light • Cute details with chiffon ruffles • Perfect in the children's room • Suspension bracket, cable and canopy not included

Villo chiffon has a very light and airy look and can create a cosy ambience wherever it's placed – casting a soft and diffused light out into the room. The cute chiffon ruffles make it perfect for the children's room or nursery.