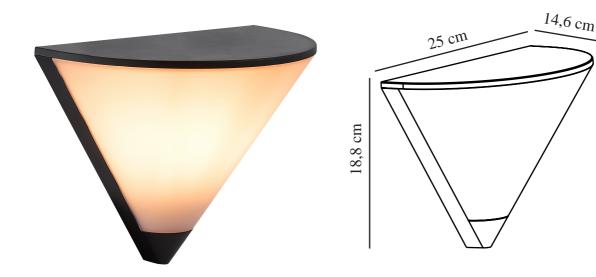

Primary material: Plastic Secondary material: Plastic

Colour: Black

Height (cm): 18.8 Width (cm): 25 Projection (cm): 14.6

EAN: 5704924015571 TUN: 2323189

Item Number: 2318171003

Pcs Per Master Carton: 3 Sales Box Height (cm): 20 Sales Box Width(cm): 27 Sales Box Depth (cm): 16.5 Sales Box Volume m³: 0.0089 Product net weight (kg): 0.448