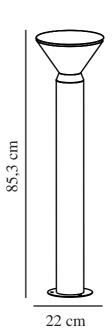

Primary material: Metal Secondary material: Plastic

Colour: Black

Height (cm): 85.3 Width (cm): 22 Shade Diameter (cm): 22 Lenght (cm): 22

EAN: 5704924015588 TUN: 2323187

Item Number: 2318198003

Pcs Per Master Carton: 3 Sales Box Height (cm): 87.5 Sales Box Width(cm): 23.5 Sales Box Depth (cm): 23.5 Sales Box Volume m³: 0.0483 Product net weight (kg): 1.65