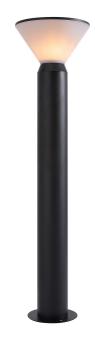

## NOORSTAD | GARDEN LIGHT | BLACK

2318198003

Voltage (V): 220-240 Volt IP degree: IP44

Maximum bulb wattage (W): 25W Class (Class 1, Class 2, Class 3): Class 2 (Double isolated)

Socket type: E27 Parallel connection: True

Primary material: Metal Secondary material: Plastic

Colour: Black

Height (cm): 85.3 Width (cm): 22 Shade Diameter (cm): 22 Lenght (cm): 22

EAN: 5704924015588 TUN: 2323187

Item Number: 2318198003

Pcs Per Master Carton: 3 Sales Box Height (cm): 87.5 Sales Box Width(cm): 23.5 Sales Box Depth (cm): 23.5 Sales Box Volume m³: 0.0483 Product net weight (kg): 1.65

• Architectural design • Fits our base unit for easy installation in the ground 
• Prevents light pollution

Noorstad is an elegant outdoor lighting series where the light is fully in focus. With a streamlined, architectural design, the garden light has a 360° light output that will easily illuminate your driveway, terrace or path with a soft and diffused light.