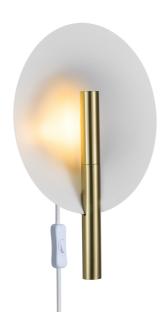

## **FURIKO | WALL LIGHT | BRUSHED BRASS**

2320241035

Voltage (V): 220-240 Volt IP degree: IP20 Maximum bulb wattage (W): 6W Class (Class 1, Class 2, Class 3): Class 2 (Double isolated) Socket type: G9 Switch placement: On the cable

• Soft, indirect light • Beautiful reflection of light on the large shade
• Ideal for a hallway or bedroom

The Furiko wall light by Anker Studio has a simple and elegant design language. The light reflects backwards onto the beautiful spherical shade, creating a soft and indirect light. Furiko is perfect for the hallway or bedroom where a soft light is essential.