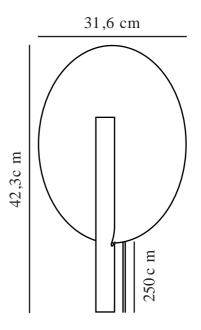

Primary material: Metal Secondary material: Plastic Colour of the cable: White Length of the cable (cm): 180 Surface material of the cable:

Textile

Is the cable replaceable: True Colour: Brushed Brass

Height (cm): 42.3 Width (cm): 31.6 Shade Diameter (cm): 31.6 Outdoor base dimension (cm): 10 Lenght (cm): 31.6