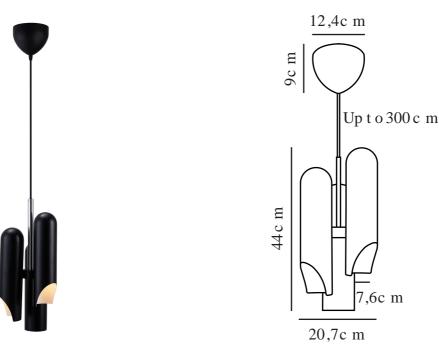

## **ROCHELLE | PENDANT | BLACK**

2320283003

Voltage (V): 220-240 Volt IP degree: IP20 Maximum bulb wattage (W): 3\*8W Class (Class 1, Class 2, Class 3): Class 2 (Double isolated) Socket type: GU10

Primary material: Metal Secondary material: Plastic Colour of the cable: Black Length of the cable (cm): 300 Surface material of the cable: Textile Is the cable replaceable: False Suitable for Seaside: False Colour: Black Height (cm): 44 Width (cm): 20.7 Shade Diameter (cm): 7.6 Lenght (cm): 20.7

Beautiful and minimalist design 
Modern Italian design language
Cool chrome details

The Rochelle series by Danish designer Charlotte Høncke has a modern Italian design language with three slender, sculptural lamp heads. Cool and almost masculine chrome details add a beautiful contrast to the matte black surface. The pendant is perfect on its own or in a pair above your kitchen island or in a corner.