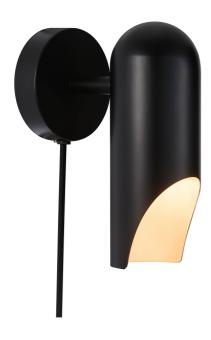

The Rochelle series by Danish designer Charlotte Høncke has a modern Italian design language with a slender, sculptural lamp head. The adjustable lamp head can be directed in any way you want, making the lamp perfect next to your bed or above your kitchen counter.