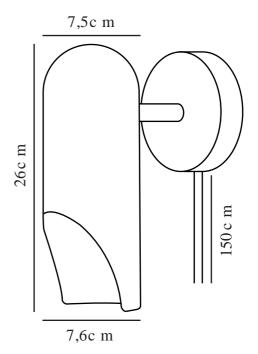

Height (cm): 20.5 Width (cm): 10 Shade Diameter (cm): 7.6 Outdoor base dimension (cm): 10 Lenght (cm): 10 Tilt Angle (°): 40 Turning Angle (°): 350

EAN: 5704924015410 Item Number: 2320301003 Pcs Per Master Carton: 3