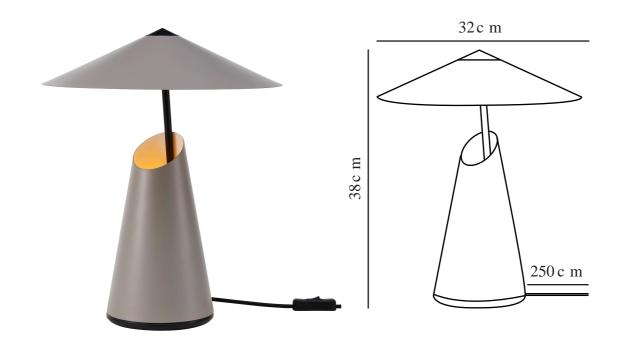

Primary material: Metal Secondary material: Plastic Colour of the cable: Black Length of the cable (cm): 250 Surface material of the cable: Textile Is the cable replaceable: False Colour: Brown Height (cm): 38 Width (cm): 32 Tube Diameter (cm): 1 Shade Diameter (cm): 32 Outdoor base dimension (cm): 14.4 Lenght (cm): 32 Tilt Angle (°): 10

Soft, indirect light 
• The conical base and triangle shade create a refined silhouette
• Adjustable lamp head for a directional light

The Taido table lamp by Anker Studio consists of two geometric shapes that together create a refined silhouette. The angled, round shade is elegantly pinned on the conical base. Light is reflected up into the shade, creating a soft and diffused light. The lamp can be adjusted in many directions, allowing you to change the ambience.