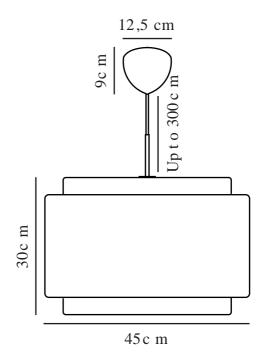

Length of the cable (cm): 300 Surface material of the cable:

Textile

Is the cable replaceable: False

Colour: Beige

Height (cm): 30 Width (cm): 45 Shade Diameter (cm): 45 Shade Height (cm): 46 Lenght (cm): 45