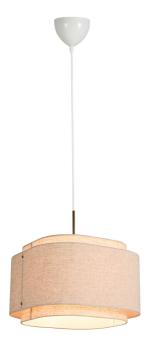

## TAKAI | PENDANT | BEIGE

2320403018

Voltage (V): 220-240 Volt IP degree: IP20

Maximum bulb wattage (W): 25 Class (Class 1, Class 2, Class 3): Class 2 (Double isolated) Socket type: E27

Primary material: Stainless steel Secondary material: Textile Colour of the cable: White

Length of the cable (cm): 300 Surface material of the cable:

Textile

Is the cable replaceable: False

Colour: Beige

Height (cm): 30 Width (cm): 45 Shade Diameter (cm): 45 Shade Height (cm): 46 Lenght (cm): 45

EAN: 5704924015441 Item Number: 2320403018 Pcs Per Master Carton: 2 Sales Box Height (cm): 33 Sales Box Width(cm): 47 Sales Box Depth (cm): 47 Sales Box Volume m³: 0.0729 Product net weight (kg): 2.3

• Combines materials such as burnished brass and fabric • Fabric shade in a beautiful shape

• The design oozes that luxury hotel feeling

The Takai pendant by Studio Mavro//Lefèvre by Sofie Lefèvre has a large fabric shade with a beautiful shape that invites you to look at it from many different angles. The combination of the flax linen shade and the burnished brass suspension creates a very soft and warm design language.