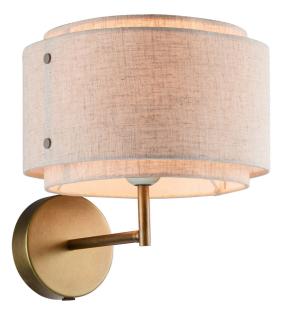

 $\bullet$  Combines materials such as burnished brass and fabric  $\ \bullet$  Fabric shade in a beautiful shape

• The design oozes that luxury hotel feeling

The Takai wall light by Studio Mavro//Lefèvre by Sofie Lefèvre has a fabric shade with a beautiful shape that invites you to look at it from many different angles. The combination of the flax linen shade and the burnished brass base creates a very soft and warm design language.