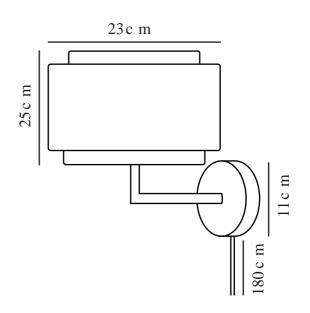

## Colour: Beige

Height (cm) : 25 Width (cm): 23 Tube Diameter (cm): 1.15 Shade Diameter (cm): 27.5 Shade Height (cm): 15 Lenght (cm): 23

EAN: 5704924015458 Item Number: 2320421018 Pcs Per Master Carton: 3 Sales Box Height (cm): 22 Sales Box Width(cm): 25 Sales Box Depth (cm): 25 Sales Box Volume m<sup>3</sup> : 0.0138 Product net weight (kg): 0.7