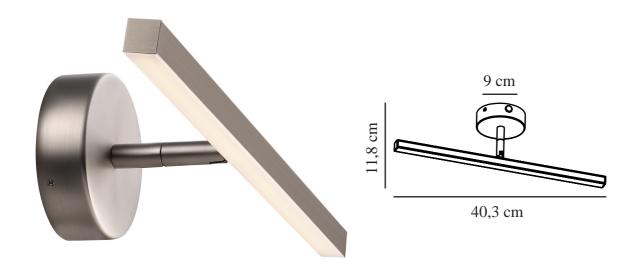

## IP S13 40 | WALL LIGHT | BRUSHED STEEL

2410401032

Voltage (V): 220-240 Volt IP degree: IP44 Class (Class 1, Class 2, Class 3): Class 2 (Double isolated)

Socket type: LED Module Parallel connection: False

Primary material: Metal Secondary material: Polycarbonate Colour: Brushed steel Height (cm): 9 Lenght (cm): 40.3 Tilt Angle (°): 90 Turning Angle (°): 310

EAN: 5704924021916 TUN: 2389442

Item Number: 2410401032 Pcs Per Master Carton: 3 Sales Box Height (cm): 42 Sales Box Width(cm): 11 Sales Box Depth (cm): 10.5 Sales Box Volume m³: 0.0049 Product net weight (kg): 0.373

Proper lighting is important, especially in front of the mirror where you apply makeup or shave. S13 is a light and elegant wall light with integrated LED technology for providing perfect light near the mirror. Design by Bønnelycke MDD.