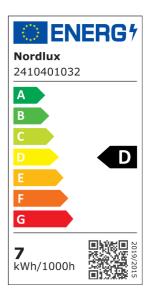

Brightness of light (Lumen): 340 Colour temperature (Kelvin): 3000

Ra-value : 80 Lifetime (hours): 30000 Energy class: D Actual watt (W): 6.2

• Adjustable reflector • Also ideal to install as a gallery light 
• 5-year LED guarantee