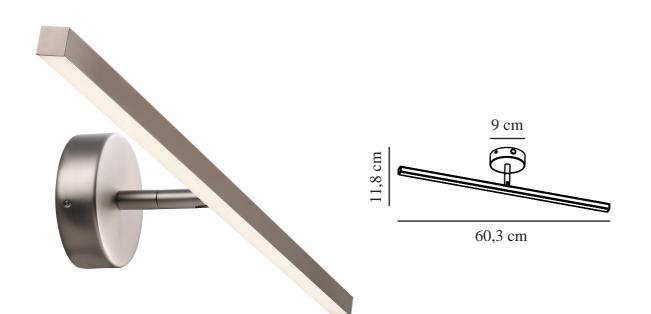

## nordlux®

2410421032

Voltage (V): 220-240 Volt IP degree: IP44 Class (Class 1, Class 2, Class 3): Class 2 (Double isolated) Socket type: LED Module Parallel connection: False

Primary material: Metal Secondary material: Polycarbonate Colour: Brushed steel Height (cm): 9 Lenght (cm): 60.3 Tilt Angle (°): 90 Turning Angle (°): 310