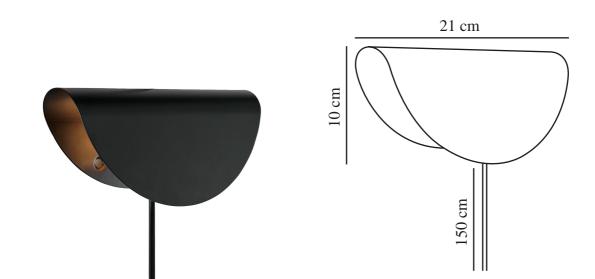

Primary material: Metal Secondary material: Plastic Colour of the cable: Black Length of the cable (cm): 150 Surface material of the cable: Plastic Is the cable replaceable: False Colour: Black Height (cm): 10 Width (cm): 21 Lenght (cm): 21