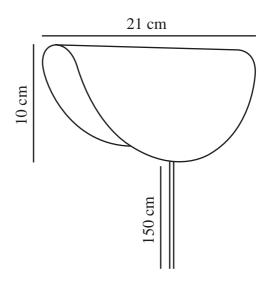

Switch placement: On the cable Parallel connection: False

Primary material: Metal Secondary material: Plastic Colour of the cable: White Length of the cable (cm): 150 Surface material of the cable:

Plastic

Is the cable replaceable: False

Colour: Green

Height (cm): 10 Width (cm): 21 Lenght (cm): 21

EAN: 5704924018541 TUN: 2378776

Item Number: 2412401023 Pcs Per Master Carton: 3 Sales Box Height (cm): 24 Sales Box Width(cm): 12.5 Sales Box Depth (cm): 9 Sales Box Volume m³: 0.0027 Product net weight (kg): 0.383