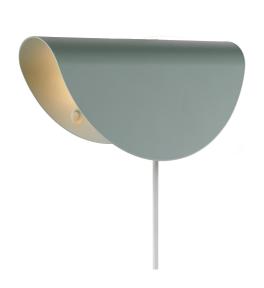

• Simple retro style • Can be mounted either upwards or downwards
• Pleasant, indirect light

Model 2110 is a small and classic wall lamp with retro vibes. With its curved, taco-like shape, Model 2110 can be mounted either upwards or downwards, offering a pleasant, indirect lighting.