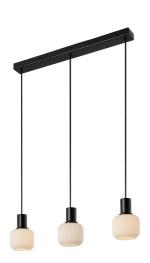

## MILFORD MINI 3-RAIL | PENDANT | BLACK

2412623003

Voltage (V): 220-240 Volt IP degree: IP20

Maximum bulb wattage (W): 3X25

W

Class (Class 1, Class 2, Class 3): Class 2 (Double isolated) Socket type: E14

Parallel connection: False

- Simple, modern design Beautiful fluted glass
- Japandi style with a mix of opal glass and black metal

Milford Mini is a decorative series with mouth-blown opal glass that creates a soft and almost "pleated" look. The design is simple and modern with a mix of opal glass and black metal. The combination of the organic forms and the fluted surface creates a sense of elegance and illuminates the room with a soft light.