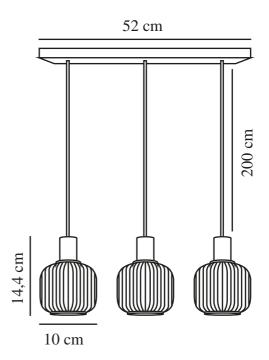

Primary material: Glass Secondary material: Metal Colour of the cable: Black Length of the cable (cm): 130 Surface material of the cable:

Plastic

Is the cable replaceable: False

Colour: Black

Height (cm): 14.4 Width (cm): 52 Shade Diameter (cm): 10 Lenght (cm): 52