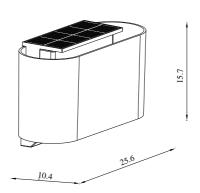

Colour: White

Height (cm): 15.7 Width (cm): 25.6 Lenght (cm): 25.6 Projection (cm): 10.4

EAN: 5704924017537 TUN: 2366798

Item Number: 2418051001 Pcs Per Master Carton: 3 Sales Box Height (cm): 16.5 Sales Box Width(cm): 26.5 Sales Box Depth (cm): 11 Sales Box Volume m³: 0.0048 Product net weight (kg): 0.6771