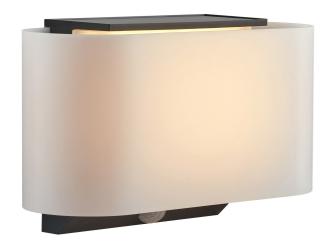

• Soft, pleasant light • Solar charged • Motion sensor turns light on • 5-year LED guarantee

Piola is a solar-powered wall lamp with a curved, modern design. The lamp charges by sunlight during the day and turns on when it detects motion during the night. Perfect for placing along the facade of your house or next to your front door to create visibility when you get home – without having to fumble for a light switch.