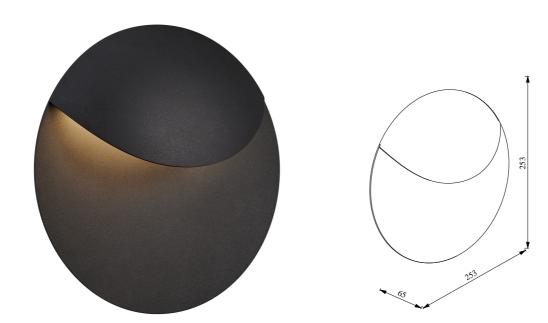

## VALOPIN | WALL LIGHT | SEASIDE BLACK

## nordlux®

2418251003

Voltage (V): 220-240 Volt IP degree: IP54 Class (Class 1, Class 2, Class 3): Class 1 (Earth contact) Socket type: LED – Nonreplaceable light source Parallel connection: True

Primary material: Aluminium Secondary material: Plastic Suitable for Seaside: True Colour: Seaside black Height (cm) : 25.3 Projection (cm): 6.5

The Valopin wall lamp combines round spheres into one unique shape. This elegant and timeless design has integrated LED and provides pleasant, indirect light – perfect both indoors and outdoors.

This product is part of our "Designed For Seaside" range, crafted with a unique surface treatment and paint to withstand even the harshest coastal weather conditions.