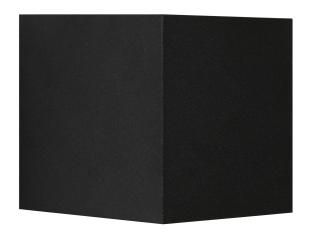

Colour: Black

Height (cm): 10 Width (cm): 10 Projection (cm): 10.3

EAN: 5704924017711 TUN: 2366817

Item Number: 2418331003

Pcs Per Master Carton: 3 Sales Box Height (cm): 11 Brightness of light (Lumen): 290 Colour temperature (Kelvin):