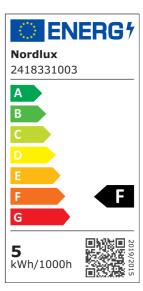

Sales Box Volume m³: 0.0013

Product net weight (kg): 0.3344

3000K Ra-value : 80 Lifetime (hours): 25000 Energy class: F Actual watt (W): 4.9

Sales Box Width(cm): 11

Sales Box Depth (cm): 11

• Simple and minimalistic design • Lights both up and down • Light effects included • Parallel connection possible • 5-year LED guarantee