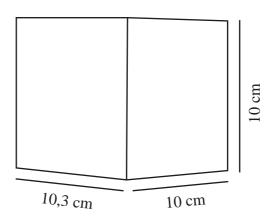

Colour: Black

Height (cm): 10 Width (cm): 10 Projection (cm): 10.3

EAN: 5704924017711 TUN: 2366817

Item Number: 2418331003

Pcs Per Master Carton: 3 Sales Box Height (cm): 11 Brightness of light (Lumen): 290 Colour temperature (Kelvin):

Sales Box Volume m³: 0.0013

Product net weight (kg): 0.3344

3000K Ra-value : 80 Lifetime (hours): 25000 Energy class: F Actual watt (W): 4.9

Sales Box Width(cm): 11

Sales Box Depth (cm): 11

• Simple and minimalistic design • Lights both up and down • Light effects included • Parallel connection possible • 5-year LED guarantee