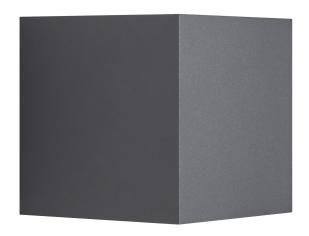

## MILDA KUBI | WALL LIGHT | ANTHRACITE

2418331050

Voltage (V): 220-240 Volt

IP degree: IP44

Class (Class 1, Class 2, Class 3):

Class 2 (Double isolated) Socket type: LED - Nonreplaceable light source

Parallel connection: True

Primary material: Aluminium Secondary material: Plastic

Suitable for Seaside: False Colour: Anthracite

Height (cm): 10 Width (cm): 10 Projection (cm): 10.3

EAN: 5704924017728 TUN: 2366818

Item Number: 2418331050

Milda Kubi has a simple and minimalistic design and provides an interesting lighting effect both upwards and downwards on the wall. Use the built-in light masks to create the light pattern you want.