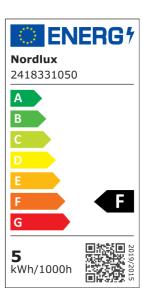

Ra-value: 80 Lifetime (hours): 25000 Energy class: F Actual watt (W): 4.9

• Simple and minimalistic design • Lights both up and down • Light effects included • Parallel connection possible • Long LED lifespan (25,000 hours)