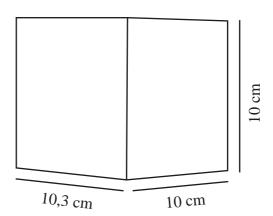

Primary material: Aluminium Secondary material: Plastic

Suitable for Seaside: False Colour: Anthracite

Height (cm): 10 Width (cm): 10 Projection (cm): 10.3

EAN: 5704924017728 TUN: 2366818

Item Number: 2418331050