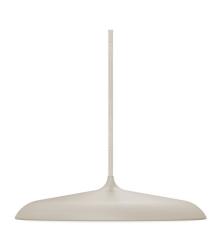

## **ARTIST 25 | PENDANT | BEIGE**

2420203009

Voltage (V): 220-240 Volt IP degree: IP20 Class (Class 1, Class 2, Class 3): Class 2 (Double isolated) Socket type: LED Module

Primary material: Metal Secondary material: Plastic Colour of the cable: Beige Length of the cable (cm): 300 Surface material of the cable:

Colour temperature (Kelvin): 3000

Ra-value : 90 Lifetime (hours): 30000 Energy class: G

Modern classic • Slim and timeless design • Dimmable
Soft and diffused light • 5-year LED guarantee

With its contemporary design and simple shape, the award-winning Artist is a beautiful candidate for a future classic. As the name suggests, the design is inspired from the world of music – by a drum kit cymbal. Design by Bønnelycke MDD.