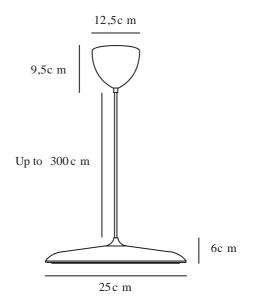

## **ARTIST 25 | PENDANT | BEIGE**

2420203009

Voltage (V): 220-240 Volt IP degree: IP20 Class (Class 1, Class 2, Class 3): Class 2 (Double isolated) Socket type: LED Module

Primary material: Metal Secondary material: Plastic Colour of the cable: Beige Length of the cable (cm): 300 Surface material of the cable:

Parallel connection: False

Textile

Is the cable replaceable: False

Colour: Beige

Height (cm): 6 Shade Diameter (cm): 25 Shade Height (cm): 6 Lenght (cm): 25

EAN: 5704924022562 Item Number: 2420203009 Pcs Per Master Carton: 2 Sales Box Height (cm): 32 Sales Box Width(cm): 38 Sales Box Depth (cm): 15 Sales Box Volume m³: 0.0182 Product net weight (kg): 1.164