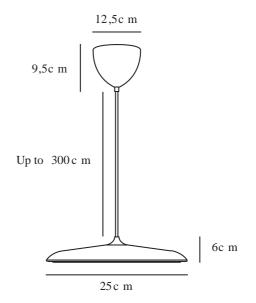

## **ARTIST 25 | PENDANT | COPPER**

2420203030

Voltage (V): 220-240 Volt IP degree: IP20 Class (Class 1, Class 2, Class 3): Class 2 (Double isolated) Socket type: LED Module Parallel connection: False

Primary material: Metal Secondary material: Plastic Colour of the cable: Black Length of the cable (cm): 300 Surface material of the cable:

Textile

Is the cable replaceable: False

Colour: Copper

Height (cm): 6 Shade Diameter (cm): 25 Shade Height (cm): 6 Lenght (cm): 25

EAN: 5704924022586 Item Number: 2420203030 Pcs Per Master Carton: 2 Sales Box Height (cm): 32 Sales Box Width(cm): 38 Sales Box Depth (cm): 15 Sales Box Volume m³: 0.0182 Product net weight (kg): 1.164