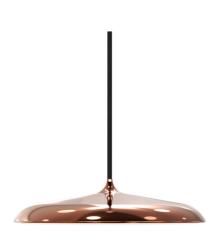

## **ARTIST 25 | PENDANT | COPPER**

2420203030

Voltage (V): 220-240 Volt IP degree: IP20 Class (Class 1, Class 2, Class 3): Class 2 (Double isolated) Socket type: LED Module Parallel connection: False

Primary material: Metal Secondary material: Plastic Colour of the cable: Black Length of the cable (cm): 300 Surface material of the cable:

Colour temperature (Kelvin): 3000

Ra-value : 90 Lifetime (hours): 30000 Energy class: G

Modern classic • Slim and timeless design • Dimmable
Soft and diffused light • 5-year LED guarantee

With its contemporary design and simple shape, the award-winning Artist is a beautiful candidate for a future classic. As the name suggests, the design is inspired from the world of music – by a drum kit cymbal. Design by Bønnelycke MDD.