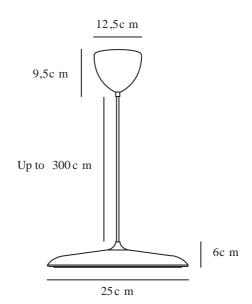

## **ARTIST 25 | PENDANT | STAINLESS STEEL**

2420203034

Voltage (V): 220-240 Volt IP degree: IP20 Class (Class 1, Class 2, Class 3): Class 2 (Double isolated) Socket type: LED Module

Primary material: Metal Secondary material: Plastic Colour of the cable: Black Length of the cable (cm): 300 Surface material of the cable:

Parallel connection: False

Textile

Is the cable replaceable: False Colour: Stainless steel

Height (cm): 6 Shade Diameter (cm): 25 Shade Height (cm): 6 Lenght (cm): 25

EAN: 5704924024146 Item Number: 2420203034 Pcs Per Master Carton: 2 Sales Box Height (cm): 32 Sales Box Width(cm): 38 Sales Box Depth (cm): 15 Sales Box Volume m³: 0.0182 Product net weight (kg): 1.164