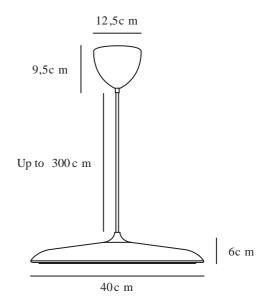

## **ARTIST 40 | PENDANT | BLACK**

2420223003

Voltage (V): 220-240 Volt IP degree: IP20 Class (Class 1, Class 2, Class 3): Class 2 (Double isolated) Socket type: LED Module Parallel connection: False

Primary material: Metal Secondary material: Plastic Colour of the cable: Black Length of the cable (cm): 300 Surface material of the cable:

Textile

Is the cable replaceable: False

Colour: Black

Height (cm): 6 Shade Diameter (cm): 40 Shade Height (cm): 6 Lenght (cm): 40

EAN: 5704924022593 Item Number: 2420223003 Pcs Per Master Carton: 1 Sales Box Height (cm): 48 Sales Box Width(cm): 52 Sales Box Depth (cm): 15 Sales Box Volume m³: 0.0374 Product net weight (kg): 2.413