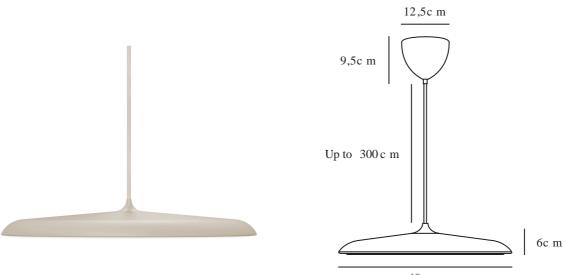

## **ARTIST 40 | PENDANT | BEIGE**

2420223009

40 c m

Voltage (V): 220-240 Volt IP degree: IP20 Class (Class 1, Class 2, Class 3): Class 2 (Double isolated) Socket type: LED Module Parallel connection: False

Primary material: Metal Secondary material: Plastic Colour of the cable: Beige Length of the cable (cm): 300 Surface material of the cable: Textile Is the cable replaceable: False Colour: Beige Height (cm): 6 Shade Diameter (cm): 40 Shade Height (cm): 6 Lenght (cm): 40