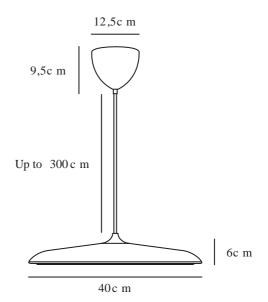

## **ARTIST 40 | PENDANT | STAINLESS STEEL**

Voltage (V): 220-240 Volt IP degree: IP20 Class (Class 1, Class 2, Class 3): Class 2 (Double isolated) Socket type: LED Module Parallel connection: False

Primary material: Metal Secondary material: Plastic Colour of the cable: Black Length of the cable (cm): 300 Surface material of the cable:

Textile

Is the cable replaceable: False Colour: Stainless steel

Height (cm): 6 Shade Diameter (cm): 40 Shade Height (cm): 6 Lenght (cm): 40

EAN: 5704924024153 Item Number: 2420223034 Pcs Per Master Carton: 1 Sales Box Height (cm): 48 Sales Box Width(cm): 52 Sales Box Depth (cm): 15 Sales Box Volume m³: 0.0374 Product net weight (kg): 2.413