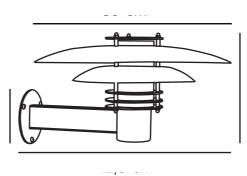

Primary material: Copper Secondary material: Plastic Colour of the glass: Satinated Suitable for Seaside: True Colour: Copper

Height (cm): 22 Width (cm): 39 Shade Diameter (cm): 39 Projection (cm): 42.5