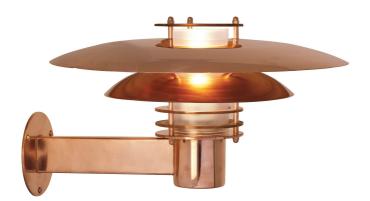

## PHOENIX | WALL LIGHT | COPPER

Voltage (V): 230 Volt IP degree: IP54 Maximum bulb wattage (W): 16 Class (Class 1, Class 2, Class 3): Class 2 (Double isolated) Socket type: E27 Parallel connection: True

Primary material: Copper Secondary material: Plastic Colour of the glass: Satinated Suitable for Seaside: True Colour: Copper

Height (cm): 22 Width (cm): 39 Shade Diameter (cm): 39 Projection (cm): 42.5

• Built-in parallel connection • Extra durable material suitable for coastal areas (Designed For Seaside)

• 15-year guarantee on surface deterioration

Elegant galvanised outdoor wall light in a classic design. The wall light can be connected in parallel and is perfect for mounting in the driveway, at the entrance, on the terrace, or in the patio.

This product is part of our "Designed For Seaside" range, crafted from extra durable materials to withstand even the harshest coastal weather conditions.

Over time, exposure to the elements causes copper to develop a beautiful, darker patina.