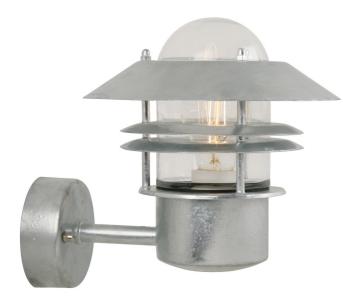

## BLOKHUS UP | WALL LIGHT | GALVANIZED

## nordlux®

25011031

\_\_\_ .

Voltage (V): 230 Volt IP degree: IP54 Maximum bulb wattage (W): 60 Class (Class 1, Class 2, Class 3): Class 1 (Earth contact) Socket type: E27 Parallel connection: True

Primary material: Galvanized steel Secondary material: Glass Colour of the glass: Clear Suitable for Seaside: True Colour: Galvanized Height (cm) : 23 Shade Diameter (cm): 22 Projection (cm): 25

 Built-in parallel connection
Extra durable material suitable for coastal areas (Designed For Seaside)
• 15-year guarantee on surface deterioration

A classic light fixture from Nordlux, suitable for mounting in the driveway, at the entrance, on the terrace, or on the patio. This model is designed with an upward facing lampshade.

This product is part of our "Designed For Seaside" range, crafted from extra durable materials to withstand even the harshest coastal weather conditions.

Over time, exposure to the elements causes the galvanised steel to develop a beautiful, darker patina.