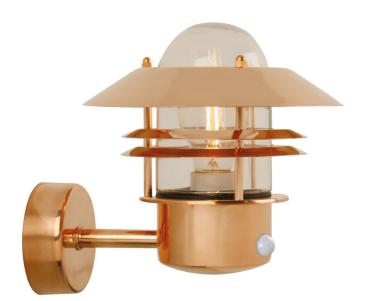

## BLOKHUS UP SENSOR | WALL LIGHT | COPPER NOrd UX®

Voltage (V): 220-240 Volt

IP degree: IP54

Maximum bulb wattage (W): 60

Class (Class 1, Class 2, Class 3):

Class 1 (Earth contact)

Socket type: E27

Parallel connection: True

Primary material: Copper Secondary material: Glass Colour of the glass: Clear

Suitable for Seaside: True Colour: Copper

Height (cm): 23 Shade Diameter (cm): 22

Lenght (cm): 22

Projection (cm): 25

EAN: 5701581118041 TUN: 5061471

Item Number: 25031030

Pcs Per Master Carton: 3 Sales Box Height (cm): 22.5 Sales Box Width(cm): 23 Sales Box Depth (cm): 22

Sales Box Volume m³: 0.0114 Product net weight (kg): 1.32

• Built-in parallel connection • Built-in daylight and motion sensor

• Extra durable material suitable for coastal areas (Designed For Seaside) • 15-year guarantee on surface deterioration

A classic light fixture from Nordlux, suitable for mounting in the driveway, at the entrance, on the terrace, or on the patio. This model is designed with an upward facing lampshade. The built-in sensor ensures that the light turns on automatically when it detects motion nearby. At the same time, it ensures that the light is not turned on unnecessarily.

This product is part of our "Designed For Seaside" range, crafted from extra durable materials to withstand even the harshest coastal weather conditions.

Over time, exposure to the elements causes copper to develop a beautiful, darker patina.