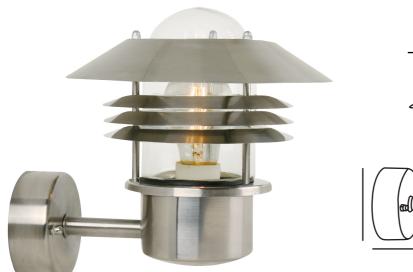

## VEJERS UP | WALL LIGHT | STAINLESS STEEL

nordlux®

25091034

Voltage (V): 230 Volt IP degree: IP54 Maximum bulb wattage (W): 60W Class (Class 1, Class 2, Class 3): Class 1 (Earth contact) Socket type: E27 Parallel connection: True

Primary material: Stainless steel Secondary material: Glass Colour of the glass: Clear Suitable for Seaside: False Colour: Stainless steel Height (cm): 23 Width (cm): 22 Shade Diameter (cm): 22 Projection (cm): 26

## • Built-in parallel connection

A classic light fixture from Nordlux, suitable for mounting in the driveway, at the entrance, on the terrace, or on the patio. This model is designed with an upward facing lampshade.