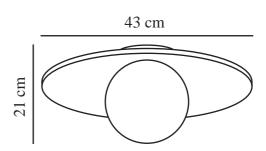

Primary material: Metal Secondary material: Glass

Colour: Black

Height (cm): 21 Shade Diameter (cm): 43 Lenght (cm): 43

EAN: 5704924023002 TUN: 2427481

Item Number: 2510016003

Pcs Per Master Carton: 3 Sales Box Height (cm): 46.5 Sales Box Width(cm): 46.5 Sales Box Depth (cm): 25.5 Sales Box Volume m³: 0.0551 Product net weight (kg): 1.8