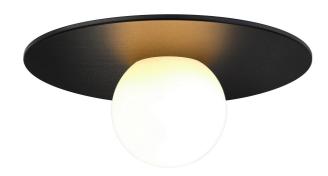

• Stylish design • Soft and diffused light • Suitable for humid areas (IP44)

The beautifully round Siona ceiling light features a modern and stylish design with a high IP rating, making it suitable for humid areas such as the bathroom. Its opal white glass diffuser provides a pleasant, glare-free light.