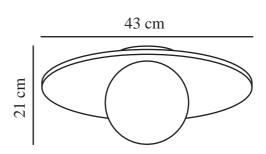

Primary material: Metal Secondary material: Glass Colour: Wood foil

Height (cm): 21 Shade Diameter (cm): 43 Lenght (cm): 43

EAN: 5704924022999 TUN: 2427482

Item Number: 2510016014

Pcs Per Master Carton: 3 Sales Box Height (cm): 46.5 Sales Box Width(cm): 46.5 Sales Box Depth (cm): 25.5 Sales Box Volume m³: 0.0551 Product net weight (kg): 1.8