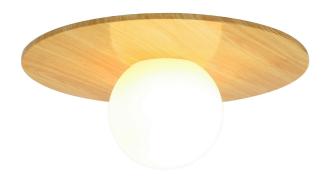

## SIONA | CEILING LIGHT | WOOD FOIL

Voltage (V): 220-240 Volt IP degree: IP44 Maximum bulb wattage (W): 60W Class (Class 1, Class 2, Class 3): Class 2 (Double isolated) Socket type: E27 Parallel connection: False

Primary material: Metal Secondary material: Glass Colour: Wood foil

Height (cm): 21 Shade Diameter (cm): 43 Lenght (cm): 43

EAN: 5704924022999 TUN: 2427482

Item Number: 2510016014

Pcs Per Master Carton: 3 Sales Box Height (cm): 46.5 Sales Box Width(cm): 46.5 Sales Box Depth (cm): 25.5 Sales Box Volume m³: 0.0551 Product net weight (kg): 1.8

• Stylish design • Soft and diffused light • Suitable for humid areas (IP44)

The beautifully round Siona ceiling light features a modern and stylish design with a high IP rating, making it suitable for humid areas such as the bathroom. Its opal white glass diffuser provides a pleasant, glare-free light.