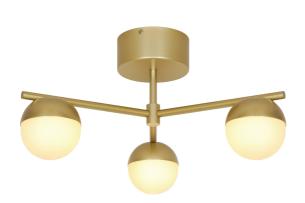

## CONTINA | CEILING LIGHT | BRUSHED BRASS

nordlux®

Voltage (V): 220-240 Volt IP degree: IP20

Maximum bulb wattage (W): 3x5W Class (Class 1, Class 2, Class 3): Class 2 (Double isolated)

Socket type: G9

Parallel connection: False

Primary material: Metal Secondary material: Glass Colour: Brushed brass

Height (cm): 25.3 Shade Diameter (cm): 10 Shade Height (cm): 5 Lenght (cm): 48.5

EAN: 5704924024313 TUN: 2439874

Item Number: 2512096035

Pcs Per Master Carton: 3 Sales Box Height (cm): 45 Sales Box Width(cm): 23 Sales Box Depth (cm): 17 Sales Box Volume m³: 0.0176 Product net weight (kg): 1.25

• Contemporary Art Deco style • Opal white mouth-blown glass • Three lamp heads emit a practical light

Contina has an elegant and modern design - the lightweight frame complements a spherical opal white glass dome that conceals the light source and spreads a soft, glare-free light into the room. With its slim design, the ceiling light will not obstruct your view or take up any unnecessary space in the room, and therefore it is perfect for a corridor, hallway or bedroom.

Individually hand crafted from mouth-blown glass. Due to this unique process, air bubbles may be visible in the glass and the thickness of the glass can also vary. This gives the glass its character and vibrant appearance.