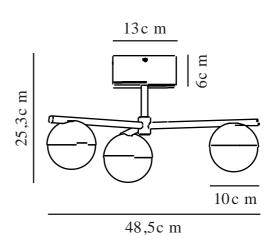

Primary material: Metal Secondary material: Glass Colour: Brushed brass

Height (cm): 25.3 Shade Diameter (cm): 10 Shade Height (cm): 5 Lenght (cm): 48.5

EAN: 5704924024313 TUN: 2439874

Item Number: 2512096035