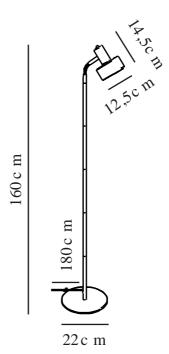

Colour: White

Height (cm): 160 Tube Diameter (cm): 1.5 Shade Diameter (cm): 12.5 Shade Height (cm): 14.5 Outdoor base dimension (cm): 22 Lenght (cm): 22

EAN: 5704924024429 Item Number: 2512244001 Pcs Per Master Carton: 2