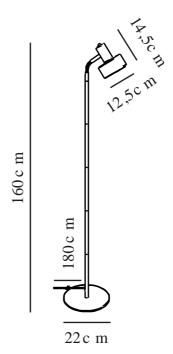

Primary material: Metal Secondary material: Plastic Colour of the cable: Black Length of the cable (cm): 180 Surface material of the cable:

Plastic Is the cable replaceable: False

Colour: Black

Height (cm): 160
Tube Diameter (cm): 1.5
Shade Diameter (cm): 12.5
Shade Height (cm): 14.5
Outdoor base dimension (cm): 22
Lenght (cm): 22