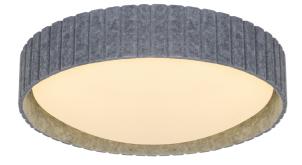

## **CORATO 40 | CEILING LIGHT | GREY**

## • Decorative and elegant style • Mixed materials - plastic and felt

Corato is a different take on a ceiling light – with a traditional shape but in an interesting mix of materials. The shade is made of plastic and is surrounded by felt, creating a soft and decorative look. The plastic shade ensures a soft and diffused light.