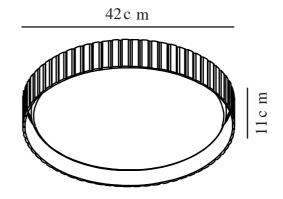

## nordlux®

2512456010

Voltage (V): 220-240 Volt IP degree: IP20 Maximum bulb wattage (W): 3x15W Class (Class 1, Class 2, Class 3): Class 2 (Double isolated) Socket type: E14 Parallel connection: False

Primary material: Plastic Secondary material: Felt Colour: Grey Height (cm): 11 Shade Diameter (cm): 42 Shade Height (cm): 12 Lenght (cm): 42