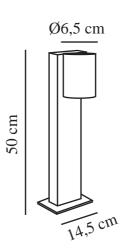

Primary material: Aluminium Secondary material: Glass

Colour: Black

Height (cm): 50 Shade Diameter (cm): 6.5 Lenght (cm): 14.5 Turning Angle (°): 85

EAN: 5704924023415 TUN: 2427522

Item Number: 2518158003