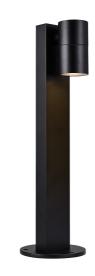

## TIN 50 | GARDEN LIGHT | BLACK

2518158003

Voltage (V): 220-240 Volt IP degree: IP44 Maximum bulb wattage (W): 35W Class (Class 1, Class 2, Class 3): Class 1 (Earth contact) Socket type: GU10 Parallel connection: True

Pcs Per Master Carton: 3 Sales Box Height (cm): 51.7 Sales Box Width(cm): 15.8 Sales Box Depth (cm): 15.8 Sales Box Volume m³: 0.0129 Product net weight (kg): 1.06

Stylish and modern design • Turnable lamp head
Parallel connection possible • Can be mounted on Nordlux base unit

Tin is an elegant garden light that is perfect for placing along the driveway or a path to provide light when you or your guests approach your home. The design is streamlined and Scandinavian, and the downward-facing light creates a practical guiding light. Easy installation in the ground with the Nordlux base unit.