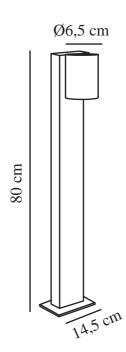

Primary material: Aluminium Secondary material: Glass

Colour: Black

Height (cm): 80 Shade Diameter (cm): 6.5 Lenght (cm): 14.5 Turning Angle (°): 85

EAN: 5704924023422 TUN: 2427523

Item Number: 2518168003