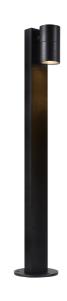

Tin is an elegant garden light that is perfect for placing along the driveway or a path to provide light when you or your guests approach your home. The design is streamlined and modern, and the downward-facing light creates a practical guiding light. Easy installation in the ground with the Nordlux base unit.