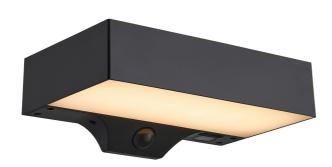

• Solar charged • Lights both up and down • Motion sensor turns light on • With two sensor settings: on/off or on/dim • 5-year LED guarantee

Monay is a cordless, solar-powered wall lamp in a modern and streamlined design. The lamp charges by sunlight during the day and turns on when it detects motion during the night. You can choose between two sensor settings: off/on or from nightlight to full light when you walk by. Perfect for placing along the facade of your house or next to your front door to provide light when you get home – without having to fumble for a light switch. Easy installation with no cables needed.