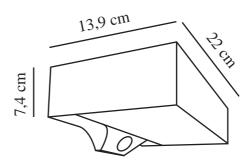

Primary material: Plastic Secondary material: Plastic Colour of the cable: Black Length of the cable (cm): 100 Surface material of the cable:

Plastic

Is the cable replaceable: True

Colour: Black

Height (cm): 7.4 Lenght (cm): 22