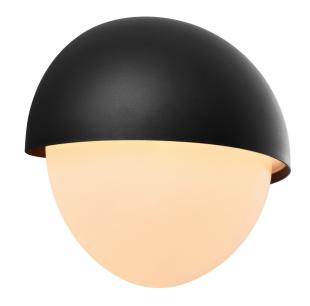

## SCORPIUS ROUND | WALL LIGHT | BLACK

2518401003

Voltage (V): 220-240 Volt IP degree: IP44 Maximum bulb wattage (W): 15W Class (Class 1, Class 2, Class 3): Class 2 (Double isolated) Socket type: E14 Parallel connection: True

Primary material: Plastic Secondary material: Plastic

Colour: Black

Height (cm): 18 Width (cm): 20

EAN: 5704924023552 TUN: 2427537 Item Number: 2518401003 Pcs Per Master Carton: 3 Sales Box Height (cm): 18.5 Sales Box Width(cm): 20.5 Sales Box Depth (cm): 10 Sales Box Volume m³: 0.0038 Product net weight (kg): 0.322

• Soft and diffused light • Parallel connection possible • Possibility for side entry of cable

Scorpius for outdoor use has a classic and timeless design. Scorpius has many uses – perfect for placing by your entrance, on your fence or in your stairwell. It can be used alone or in a group placed side by side. The diffuser ensures a pleasant and glarefree light.