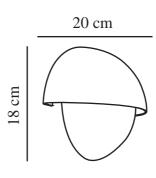

Primary material: Plastic Secondary material: Plastic

Colour: Black

Height (cm): 18 Width (cm): 20

EAN: 5704924023552 TUN: 2427537 Item Number: 2518401003 Pcs Per Master Carton: 3 Sales Box Height (cm): 18.5 Sales Box Width(cm): 20.5 Sales Box Depth (cm): 10 Sales Box Volume m³: 0.0038 Product net weight (kg): 0.322