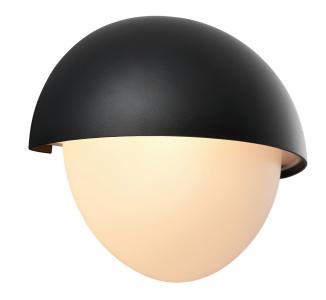

## SCORPIUS MAXI ROUND | WALL LIGHT | BLACK NOrd UX®

Voltage (V): 220-240 Volt IP degree: IP44 Maximum bulb wattage (W): 25W Class (Class 1, Class 2, Class 3): Class 2 (Double isolated) Socket type: E27 Parallel connection: True

Primary material: Plastic Secondary material: Plastic

Colour: Black

Height (cm): 25.5 Width (cm): 27

EAN: 5704924023569 TUN: 2427538 Item Number: 2518421003 Pcs Per Master Carton: 3 Sales Box Height (cm): 26 Sales Box Width(cm): 27.5 Sales Box Depth (cm): 14 Sales Box Volume m³: 0.01 Product net weight (kg): 0.673

• Soft and diffused light • Parallel connection possible • Possibility for side entry of cable

Scorpius for outdoor use has a classic and timeless design. Scorpius has many uses – perfect for placing by your entrance, on your fence or in your stainwell. It can be used alone or in a group placed side by side. The diffuser ensures a pleasant and glarefree light.