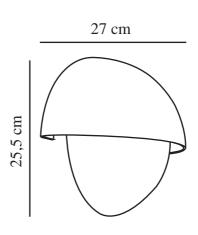

Primary material: Plastic Secondary material: Plastic

Colour: Black

Height (cm): 25.5 Width (cm): 27

EAN: 5704924023569 TUN: 2427538 Item Number: 2518421003 Pcs Per Master Carton: 3 Sales Box Height (cm): 26 Sales Box Width(cm): 27.5 Sales Box Depth (cm): 14 Sales Box Volume m³: 0.01 Product net weight (kg): 0.673