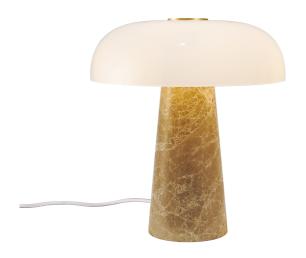

• Sophisticated minimalist design • Exclusive marble, glass and brushed brass • Soft, diffused light through the opalised glass • A miniature version that is perfect for

 Soft, diffused light through the opalised glass • A miniature version that is perfect fo smaller spaces

Glossy is the epitome of tasteful and sophisticated design. Danish designer Maria Berntsen has created a "mini version" of the classic table lamp that oozes Nordic minimalism, and where exclusive materials like marble, brass and opal white glass all contribute to an incredibly elegant design. Glossy takes its name from the shiny surface of the opal white glass, which lets a soft and pleasant light shine through.

Marble is a unique natural material and therefore lines, colours and patterns may vary from lamp to lamp. This is part of the charm of working with natural materials.