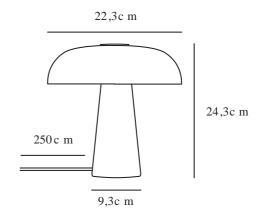

Primary material: Marble Secondary material: Glass Colour of the cable: White Length of the cable (cm): 250 Surface material of the cable:

Textile
Is the cable replaceable: False

Colour: Beige

Height (cm): 24.3 Width (cm): 22 Shade Diameter (cm): 22.3 Outdoor base dimension (cm): 9.3 Lenght (cm): 22.3