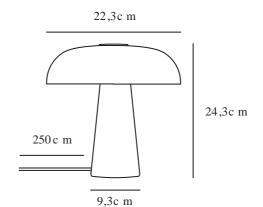

Primary material: Pink Jade Secondary material: Glass Colour of the cable: White Length of the cable (cm): 250 Surface material of the cable: Textile Is the cable replaceable: False Colour: Pink Height (cm): 24.3 Width (cm): 22 Shade Diameter (cm): 22.3 Outdoor base dimension (cm): 9.3 Lenght (cm): 22.3