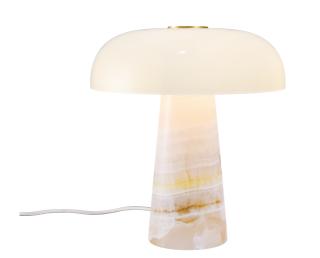

Sophisticated minimalist design
Exclusive jade, glass and brushed brass
Soft, diffused light through the opalised glass
A miniature version that is perfect for smaller spaces

Glossy is the epitome of tasteful and sophisticated design. Danish designer Maria Berntsen has created a "mini version" of the classic table lamp that oozes Nordic minimalism, and where exclusive materials like jade, brass and opal white glass all contribute to an incredibly elegant design. Glossy takes its name from the shiny surface of the opal white glass, which lets a soft and pleasant light shine through.

Pink jade is a rare variety of jade and therefore lines, colours and patterns may vary from lamp to lamp. This is part of the charm of working with natural materials.