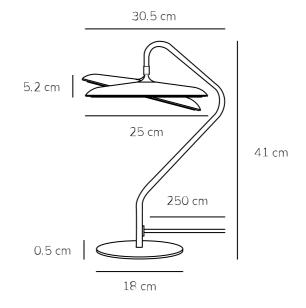

Primary material: Metal Secondary material: Plastic Colour of the cable: Black Length of the cable (cm): 250 Surface material of the cable: Textile Is the cable replaceable: False Colour: Stainless steel Height (cm): 41 Tube Diameter (cm): 1.15 Shade Diameter (cm): 25 Outdoor base dimension (cm): 18 Lenght (cm): 30.5 Turning Angle (°): 15