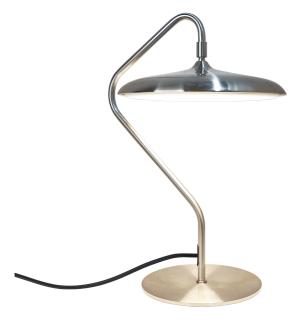

## ARTIST | TABLE LAMP | STAINLESS STEEL

dftp

Voltage (V): 220-240 Volt IP degree: IP20 Class (Class 1, Class 2, Class 3): Class 2 (Double isolated) Socket type: LED Module Switch placement: On the cable Parallel connection: False

With its contemporary design and simple shape, the award-winning Artist is a beautiful candidate for a future classic. As the name suggests, the design takes inspiration from the world of music – i.e. a drum kit cymbal. Design by Bønnelycke MDD.