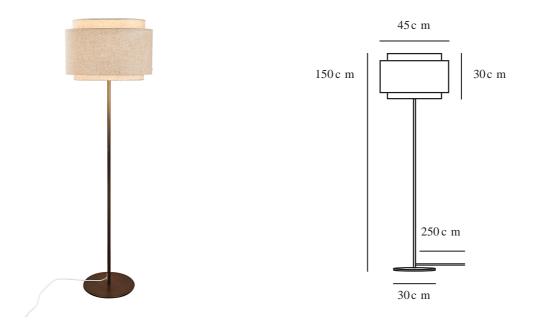

Primary material: Metal Secondary material: Textile Colour of the cable: White Length of the cable (cm): 250 Surface material of the cable: Textile Is the cable replaceable: False Colour: Beige Height (cm) : 150 Width (cm): 45 Tube Diameter (cm): 1.9 Shade Diameter (cm): 45 Shade Height (cm): 30 Outdoor base dimension (cm): 30 Lenght (cm): 45