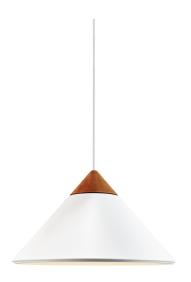

• Mixed materials – metal and burnished brass • Modern and minimalistic design • Creates a beautiful light effect around the wooden top

The modern and minimalistic Kinto was designed by Bjørn + Balle. The cone-shaped shade is made from metal with an elegant dark wood top and burnished brass details. Light shines softly through the opening on top of the shade, creating a beautiful effect. Perfect above the dining table or kitchen countertop.