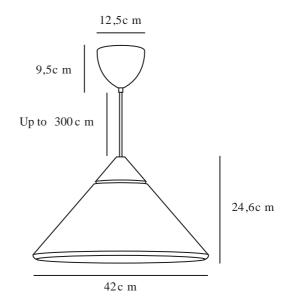

Primary material: Metal Secondary material: Wood Colour of the cable: White Length of the cable (cm): 300 Surface material of the cable:

Textile

Is the cable replaceable: False

Colour: White

Height (cm): 24.6 Shade Diameter (cm): 42 Lenght (cm): 42