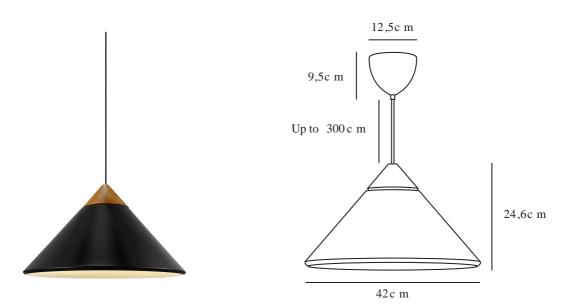

Primary material: Metal Secondary material: Wood Colour of the cable: Black Length of the cable (cm): 300 Surface material of the cable: Textile Is the cable replaceable: False Colour: Black

Height (cm) : 24.6 Shade Diameter (cm): 42 Lenght (cm): 42