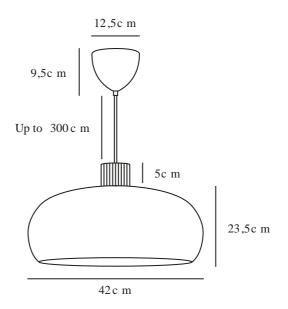

Primary material: Metal Secondary material: Wood Colour of the cable: Black Length of the cable (cm): 300 Surface material of the cable:

Textile

Is the cable replaceable: False

Colour: Black

Height (cm): 23.5 Shade Diameter (cm): 42 Lenght (cm): 42