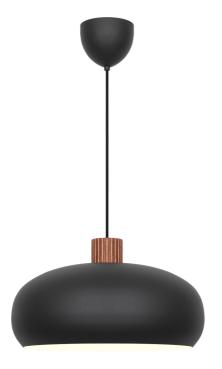

Mixed materials – wood and rough metal • Organic and minimalistic design
• Creates a beautiful light effect around the wooden top

This elegant pendant by designers Bjørn + Balle has an organic and minimalistic design in rough metal with a grooved top in dark wood. Light shines softly through the opening on top of the shade, creating a beautiful effect. Perfect above the dining table or kitchen countertop.