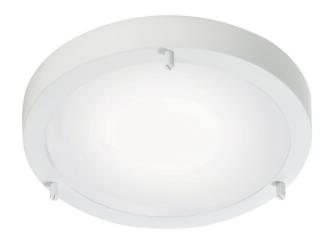

## ANCONA MAXI E27 | CEILING LIGHT | WHITE

25316101

Voltage (V): 220-240 Volt IP degree: IP44/43 Maximum bulb wattage (W): 40 Class (Class 1, Class 2, Class 3): Class 1 (Earth contact) Socket type: E27 Parallel connection: False

Primary material: Glass Secondary material: Metal Colour of the glass: Opal white

Colour of the g

Height (cm): 8 Shade Diameter (cm): 31.5

EAN: 5701581278479 TUN: 1483326 Item Number: 25316101 Pcs Per Master Carton: 3 Sales Box Height (cm): 34 Sales Box Width(cm): 10 Sales Box Depth (cm): 34 Sales Box Volume m³: 0.0116 Product net weight (kg): 1.35

## • Minimalist and classic design

Stylish ceiling light in soft lines – highly suitable for wet rooms. Ancona has many different applications and fits most rooms in your home. The light is also suitable for hanging, both on walls and from the ceiling.