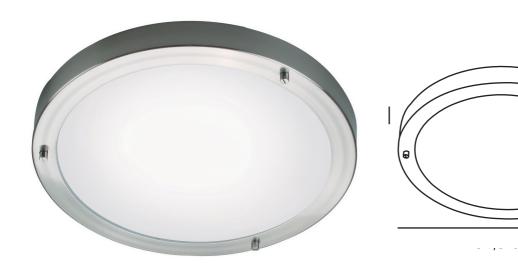

## ANCONA MAXI E27 | CEILING LIGHT | BRUSHED **nordux**® **STEEL**

25316132

Voltage (V): 220-240 Volt IP degree: IP44/43 Maximum bulb wattage (W): 40 Class (Class 1, Class 2, Class 3): Class 1 (Earth contact) Socket type: E27 Parallel connection: False

Primary material: Glass Secondary material: Metal Colour of the glass: Opal white Colour: Brushed steel

Height (cm): 8.4 Width (cm): 31.55 Shade Diameter (cm): 31.5

EAN: 5701581277274 TUN: 1456141 Item Number: 25316132 Pcs Per Master Carton: 3 Sales Box Height (cm): 34.6 Sales Box Width(cm): 34.6 Sales Box Depth (cm): 11.5 Sales Box Volume m³: 0.0138 Product net weight (kg): 1.35

## • Minimalist and classic design

Stylish ceiling light in soft lines – highly suitable for wet rooms. Ancona has many different applications and fits most rooms in your home. The light is also suitable for hanging, both on walls and from the ceiling.